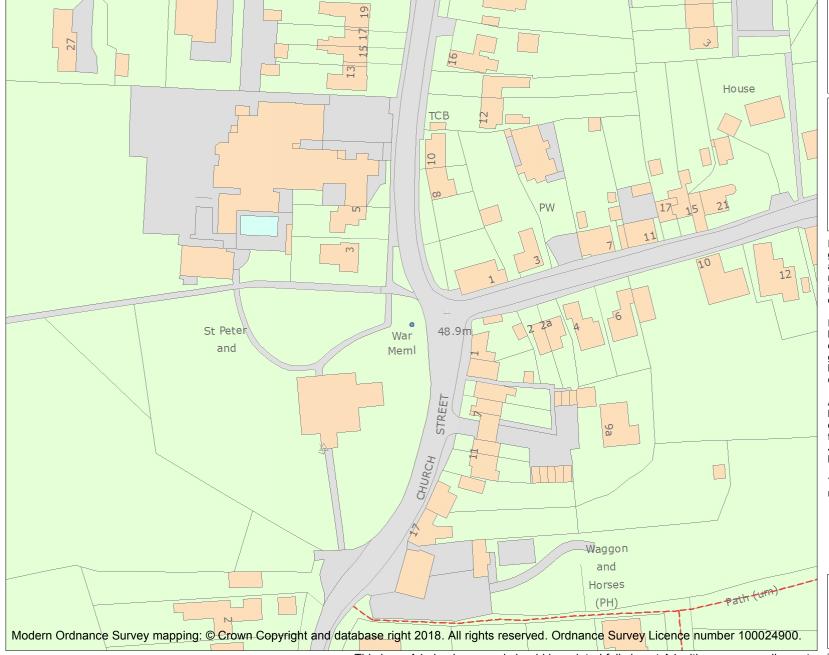

This is an A4 sized map and should be printed full size at A4 with no page scaling set.

Name: Steeple Morden War Memorial

Heritage Category:

Listing 1439069

List Entry No :

Grade:

County: Cambridgeshire

District: South Cambridgeshire

Parish: Steeple Morden

For all entries pre-dating 4 April 2011 maps and national grid references do not form part of the official record of a listed building. In such cases the map here and the national grid reference are generated from the list entry in the official record and added later to aid identification of the principal listed building or buildings.

For all list entries made on or after 4 April 2011 the map here and the national grid reference do form part of the official record. In such cases the map and the national grid reference are to aid identification of the principal listed building or buildings only and must be read in conjunction with other information in the record.

This map was delivered electronically and when printed may not be to scale and may be subject to distortions.

List Entry NGR: TL2860142495

**Map Scale:** 1:1250

Print Date: 27 April 2024

HistoricEngland.org.uk